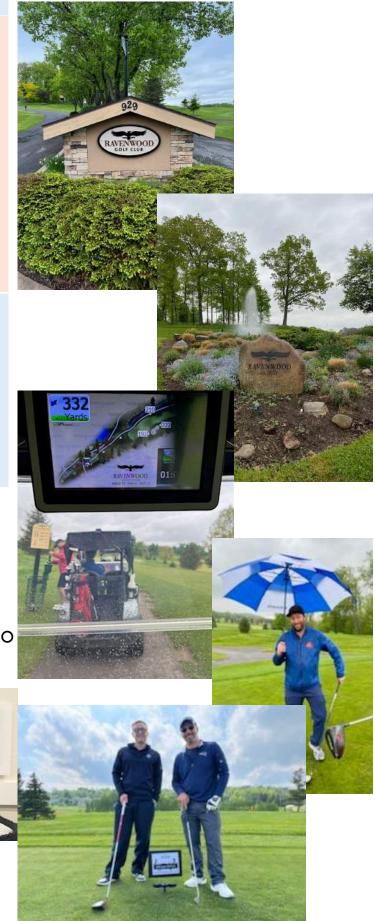

Our Spring golf outing was held May 19th at the Ravenwood Golf Club in Victor, NY. The course was excellent and the weather was nice for most of the day. It was great spending time with our peers and sponsors. We ended the day on the patio with a few drinks and an excellent meal. Thank you to all who attended!

## 2022 NYELSA Spring Golf Outing